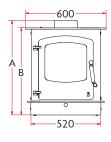

MIN DISTANCE TO COMBUSTIBLE

Side: **450mm** Rear: **600mm** With panels /

With panels / heatshield - Side: 250mm Rear: 250mm

|                | Α   | В   | С   | D   | E   | WEIGHT |
|----------------|-----|-----|-----|-----|-----|--------|
| LOW STAND      | 697 | 647 | 103 | 76  | 532 | 127KG  |
| LOW ARCH STAND | 697 | 647 | 103 | 76  | 532 | 127KG  |
| MIDI STAND     | 824 | 774 | 230 | 203 | 659 | 130KG  |
| STORE STAND    | 944 | 894 | 350 | 323 | 779 | 133KG  |
| CENTRE STAND   | 944 | 894 | 350 | 323 | 779 | 146KG  |