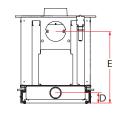

MIN DISTANCE TO COMBUSTIBLE

Side: **450mm** Rear: **600mm** With panels /

With panels / heatshield - Side: 250mm Rear: 250mm

|                | Α   | В   | С   | D   | E   | WEIGHT |
|----------------|-----|-----|-----|-----|-----|--------|
| LOW STAND      | 697 | 647 | 103 | 76  | 532 | 127KG  |
| LOW ARCH STAND | 697 | 647 | 103 | 76  | 532 | 127KG  |
| MIDI STAND     | 824 | 774 | 230 | 203 | 659 | 130KG  |
| STORE STAND    | 944 | 894 | 350 | 323 | 779 | 133KG  |
| CENTRE STAND   | 944 | 894 | 350 | 323 | 779 | 146KG  |