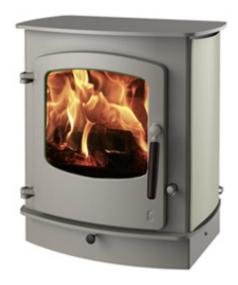

## COVE 2

With its gentle curved door and soft lines the Charnwood Cove 2 creates a powerful focal point for any room. It delivers a respectable 8kW of heat with a maximum output of 11kW. The base options give the stove five very different looks. The low stand and low arch are perfect for fitting the appliance into a standard fireplace opening whilst the store stand and centre stand are ideal for a large inglenook or a freestanding situation. Optional convection panels are also available.