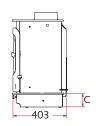

MIN DISTANCE TO COMBUSTIBLE

Side: **450mm** Rear: **600mm** With panels /

With panels / heatshield - Side: 250mm Rear: 250mm

|                | Α   | В   | С   | D   | E   | WEIGHT |
|----------------|-----|-----|-----|-----|-----|--------|
| LOW STAND      | 697 | 647 | 103 | 76  | 532 | 127KG  |
| LOW ARCH STAND | 697 | 647 | 103 | 76  | 532 | 127KG  |
| MIDI STAND     | 824 | 774 | 230 | 203 | 659 | 130KG  |
| STORE STAND    | 944 | 894 | 350 | 323 | 779 | 133KG  |
| CENTRE STAND   | 944 | 894 | 350 | 323 | 779 | 146KG  |