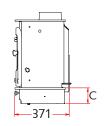

MIN DISTANCE TO COMBUSTIBLE

Side: **550mm** Rear: **550mm** With panels / heatshield - Side: **250mm** Rear: **250mm** 

|                | Α   | В   | С   | D   | Е   | WEIGHT |
|----------------|-----|-----|-----|-----|-----|--------|
| LOW STAND      | 596 | 546 | 103 | 75  | 437 | 89KG   |
| LOW ARCH STAND | 596 | 546 | 103 | 75  | 437 | 89KG   |
| MIDI STAND     | 723 | 673 | 230 | 202 | 564 | 92KG   |
| STORE STAND    | 795 | 745 | 302 | 274 | 636 | 96KG   |
| CENTRE STAND   | 795 | 745 | 302 | 274 | 636 | 104KG  |