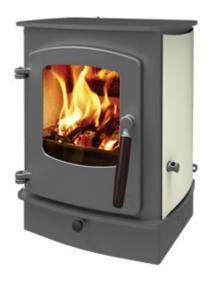

## COVE 1

The Cove 1 is the smallest in the Cove family. With simple clean lines and a single door, giving an excellent view of the fire, the Cove 1 is ideal for the smaller room. With its fully controllable Quattroflow® air management system it provides between 2 and 6kW of heat with superb efficiency. With a rated output of 4kW the Cove 1, in certain situations, can be installed without the need for external air.