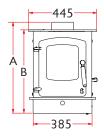

MIN DISTANCE TO COMBUSTIBLE

Side: **550mm** Rear: **550mm** With panels / heatshield - Side: **250mm** Rear: **250mm** 

|                | Α   | В   | С   | D   | Е   | WEIGHT |
|----------------|-----|-----|-----|-----|-----|--------|
| LOW STAND      | 596 | 546 | 103 | 75  | 437 | 89KG   |
| LOW ARCH STAND | 596 | 546 | 103 | 75  | 437 | 89KG   |
| MIDI STAND     | 723 | 673 | 230 | 202 | 564 | 92KG   |
| STORE STAND    | 795 | 745 | 302 | 274 | 636 | 96KG   |
| CENTRE STAND   | 795 | 745 | 302 | 274 | 636 | 104KG  |