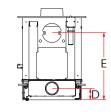

MIN DISTANCE TO COMBUSTIBLE

Side: **550mm** Rear: **550mm** With panels / heatshield - Side: **250mm** Rear: **250mm** 

|                | Α   | В   | С   | D   | Е   | WEIGHT |
|----------------|-----|-----|-----|-----|-----|--------|
| LOW STAND      | 596 | 546 | 103 | 75  | 437 | 89KG   |
| LOW ARCH STAND | 596 | 546 | 103 | 75  | 437 | 89KG   |
| MIDI STAND     | 723 | 673 | 230 | 202 | 564 | 92KG   |
| STORE STAND    | 795 | 745 | 302 | 274 | 636 | 96KG   |
| CENTRE STAND   | 795 | 745 | 302 | 274 | 636 | 104KG  |