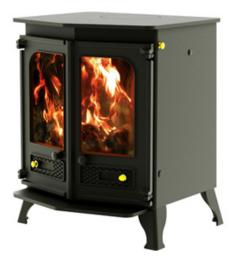

## country 8

The Country 8 has always been a very popular choice of stove, delivering around 8kW of heat to the room. Once again it has large twin doors and comes complete with a fixed front shelf. All the standard features apply: air wash, clean burn technology and brick firebox lining, as well as an optional canopy to transform its looks, riddling grate, back-boiler and choice of colours.