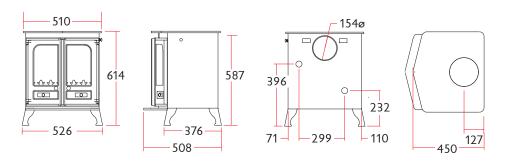

## RATED OUTPUT

8kW to room (range 4-11kW)

Optional boiler **2-9kW**)

NET EFFICIENCY

79.8%

**FLUE OUTLET** 

Top or Rear 150mm (6") dia

MAX LOG LENGTH

380 mm (15")

WEIGH'

105KG

OPTIONAL CANOPY

Overall **H**749 **W**552 **D**486mm

MIN DISTANCE TO COMBUSTIBLE

Side: 600mm Rear: 600mm