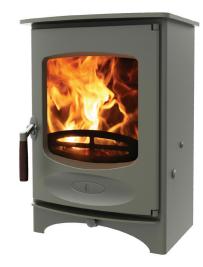

## **C-FOUR**

Featuring a large picture window the C-Four is the smallest model in the C-Series delivering a heat output to the room of between 2 to 5.5kW. The stove is steel plate lined and can take a log length of up to 255mm (10"). With a rated output of 4.9kW the C-Four, in certain situations, can be installed without the need for external air.

## RATED OUTPUT

**4.9kW** to room (range **2-5.5kW**)

NET EFFICIENCY

78.3%

**FLUE OUTLE1** 

Top or Rear **125mm (5")** dia

MAX LOG LENGTH

255 mm (10")