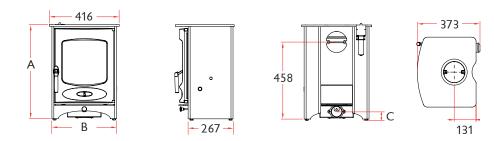

MIN DISTANCE TO COMBUSTIBLES

Side: 600mm Rear: 700mm

With heatshield - Rear: 200mm

|             | Α   | В   | С   | WEIGHT |
|-------------|-----|-----|-----|--------|
| LOW LEGS    | 560 | 386 | 45  | 83KG   |
| STORE STAND | 710 | 386 | 195 | 89KG   |
| HIGH LEGS   | 765 | 400 | 248 | 85.5KG |