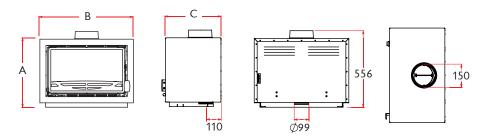

MIN DISTANCE TO COMBUSTIBLES

Side: 150mm Rear: 270mm

With insulated flue: Side: 100mm Rear: 130mm

|              | Α    | В    | С   | WEIGHT |
|--------------|------|------|-----|--------|
| FREESTANDING | 500  | 688  | 403 | 103KG  |
| STORE STAND  | 1000 | 688  | 500 | 126KG  |
| CENTRE STAND | 910  | 688  | 403 | 136KG  |
| BENCH STAND  | 1000 | 1300 | 500 | 139KG  |