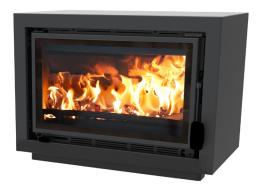

## **BAY BX**

The Bay BX is the latest addition to the Bay range. The firebox and frame of the stove is the same as the Bay VL but features an outer casing tranforming the appliance into a freestanding stove. The Bay BX can be installed directly onto a hearth or we offer a choice of three base options to raise the stove up: bench stand, centre stand or store stand. Both the stove and base options are available in eight colours. This model is SIA Ecodesign ready (blu).