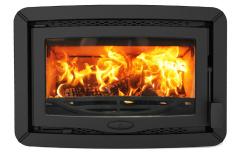

The Bay 5 is Charnwood's original insert stove. Built from the best combination of cast iron, plate steel and ceramic glass the stove is brick lined and is designed for easy installation. An optional fireplace trim is also available. It is available in a choice of eight colours. This stove meets the Clean Air Act requirements for smoke control exemption; allowing wood to be burnt in smoke control areas. This model is SIA Ecodesign ready (blu).