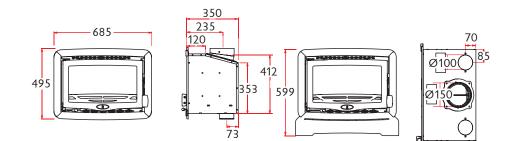

## RATED OUTPUT

**5kW** to room (range **2-7kW**)

NET EFFICIENC

81%

FLUE OUTLET

Top **150mm (6")** dia

MAX LOG LENGTH

## 480 mm (19")

WEIGH

85KG

MIN DISTANCE TO COMBUSTIBLES

Side: 190mm Top: 350mm