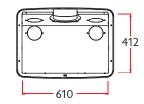

## RATED OUTPUT

**5kW** to room (range **2-7kW**)

NET EFFICIENC

81%

FLUE OUTLET

Top **150mm (6")** dia

MAX LOG LENGTH

## 480 mm (19")

WEIGH

85KG

MIN DISTANCE TO COMBUSTIBLES

Side: 190mm Top: 350mm